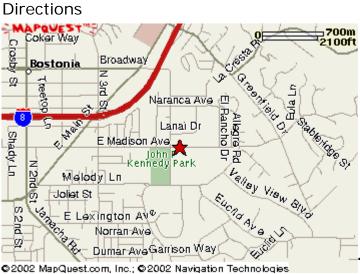

Take Interstate 8 East to the

Greenfield Drive exit and turn right on Greenfield Drive. Proceed and turn right on Madison. Proceed To Granite Hills Drive. The track is on the left. Parking is after the track in dirt lot and paved parking lot.