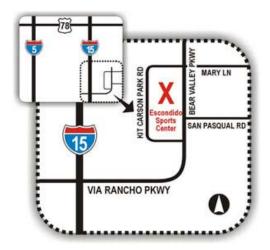

# **DIRECTIONS**

Coming from the North, take the (I-5) south and exit on highway 78 East. Merge onto CA-78 E toward ESCONDIDO, Merge onto I-15 S toward SAN DIEGO (5 miles). Take the VIA RANCHO PARKWAY exit, Turn RIGHT onto W VIA RANCHO PKWY. W VIA RANCHO PKWY becomes BEAR VALLEY PKWY S. You will see soccer fields on your left, pass San Pasqual H.S. on your right, turn left on KITCARSON PARK RD. Pass Escondido Sport Center on your left, look for signs posted "USATF NATIONAL JUNIOR OLYMPICS REGIONAL 15 CROSS COUNTNY CHAMPIONSHIPS"

**Coming from the South**, take (I-15) North exit W.VIA RANCHO PKWY turn right Follow directions above from this point on